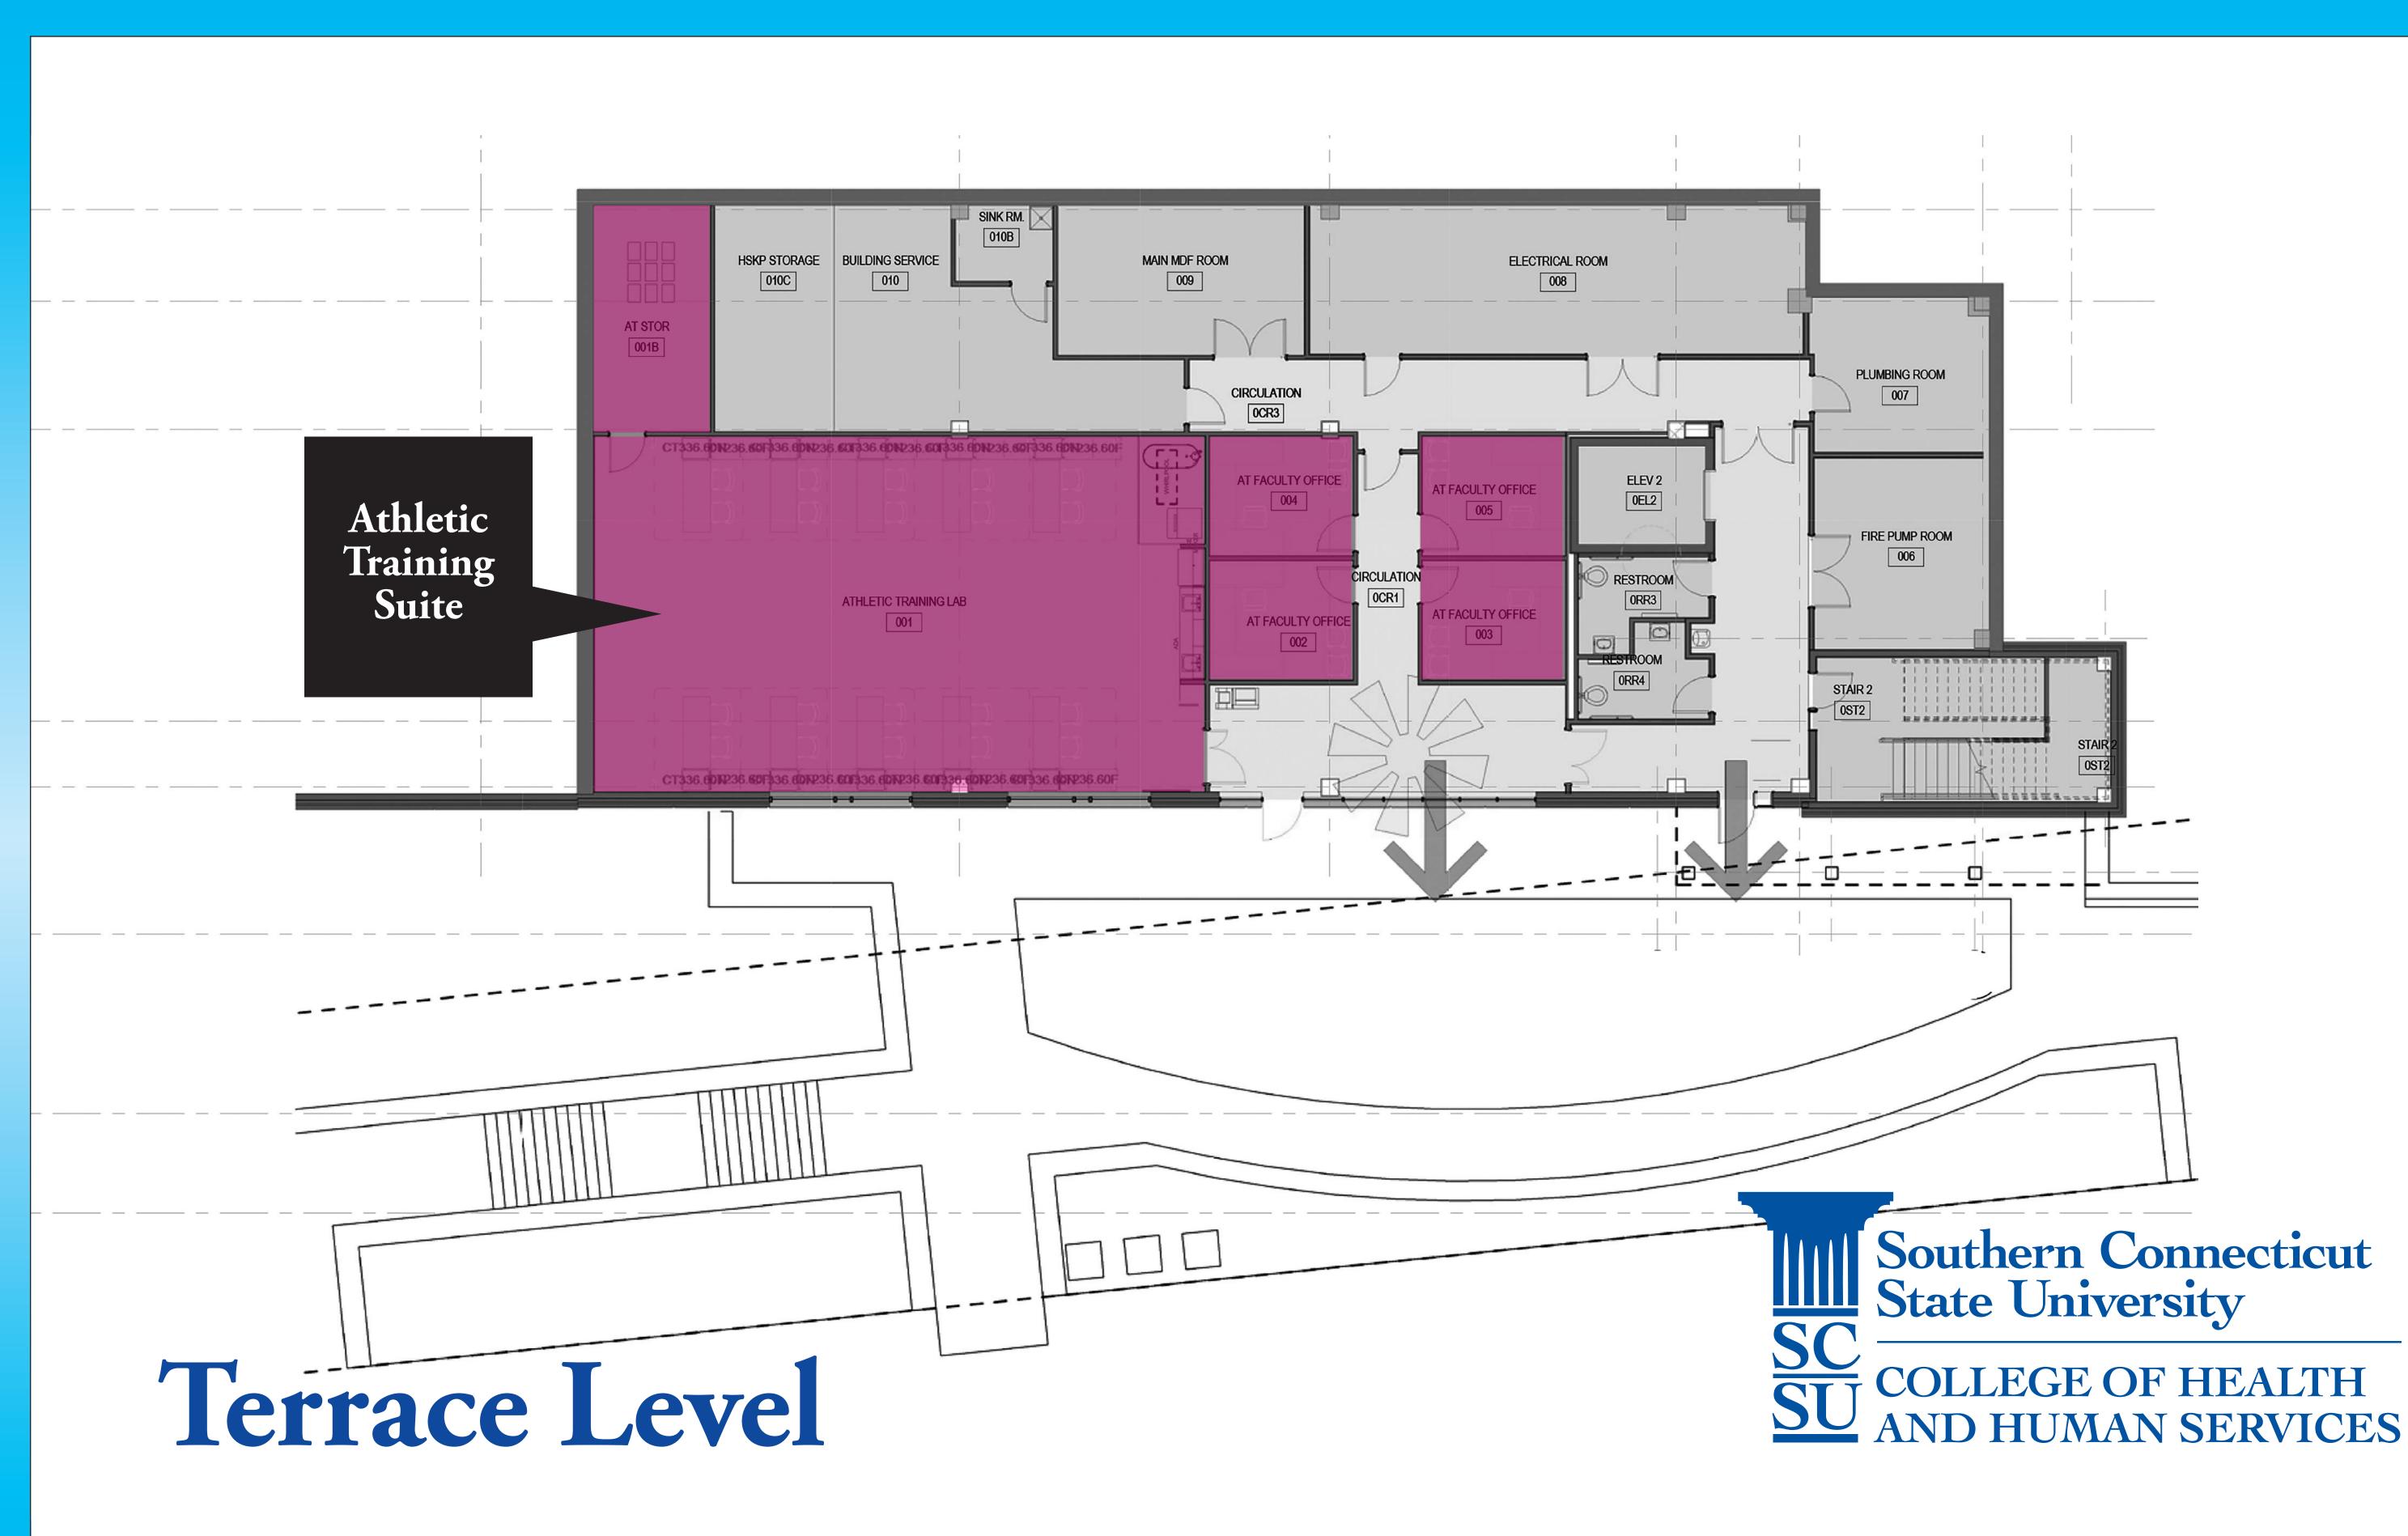

### • A NEW HOME FOR THE COLLEGE OF HEALTH AND HUMAN SERVICES •



# First Floor



• Building on a Legacy of Excellence •

**COLLEGE OF HEALTH AND HUMAN SERVICES** 



T

## A NEW HOME FOR THE COLLEGE OF HEALTH AND HUMAN SERVICES







## A NEW HOME FOR THE COLLEGE OF HEALTH AND HUMAN SERVICES



## • A NEW HOME FOR THE COLLEGE OF HEALTH AND HUMAN SERVICES •



CHHS\_Floor\_Plans\_36x24\_2022.qxp\_Layout 1 2/28/22 10:21 AM Page









### • A NEW HOME FOR THE COLLEGE OF HEALTH AND HUMAN SERVICES •



## NEW COLLEGE OF HEALTH AND HUMAN SERVICES BULLDING

Building on a Legacy of Excellence













Southern Connecticut State University

COLLEGE OF HEALTH AND HUMAN SERVICES