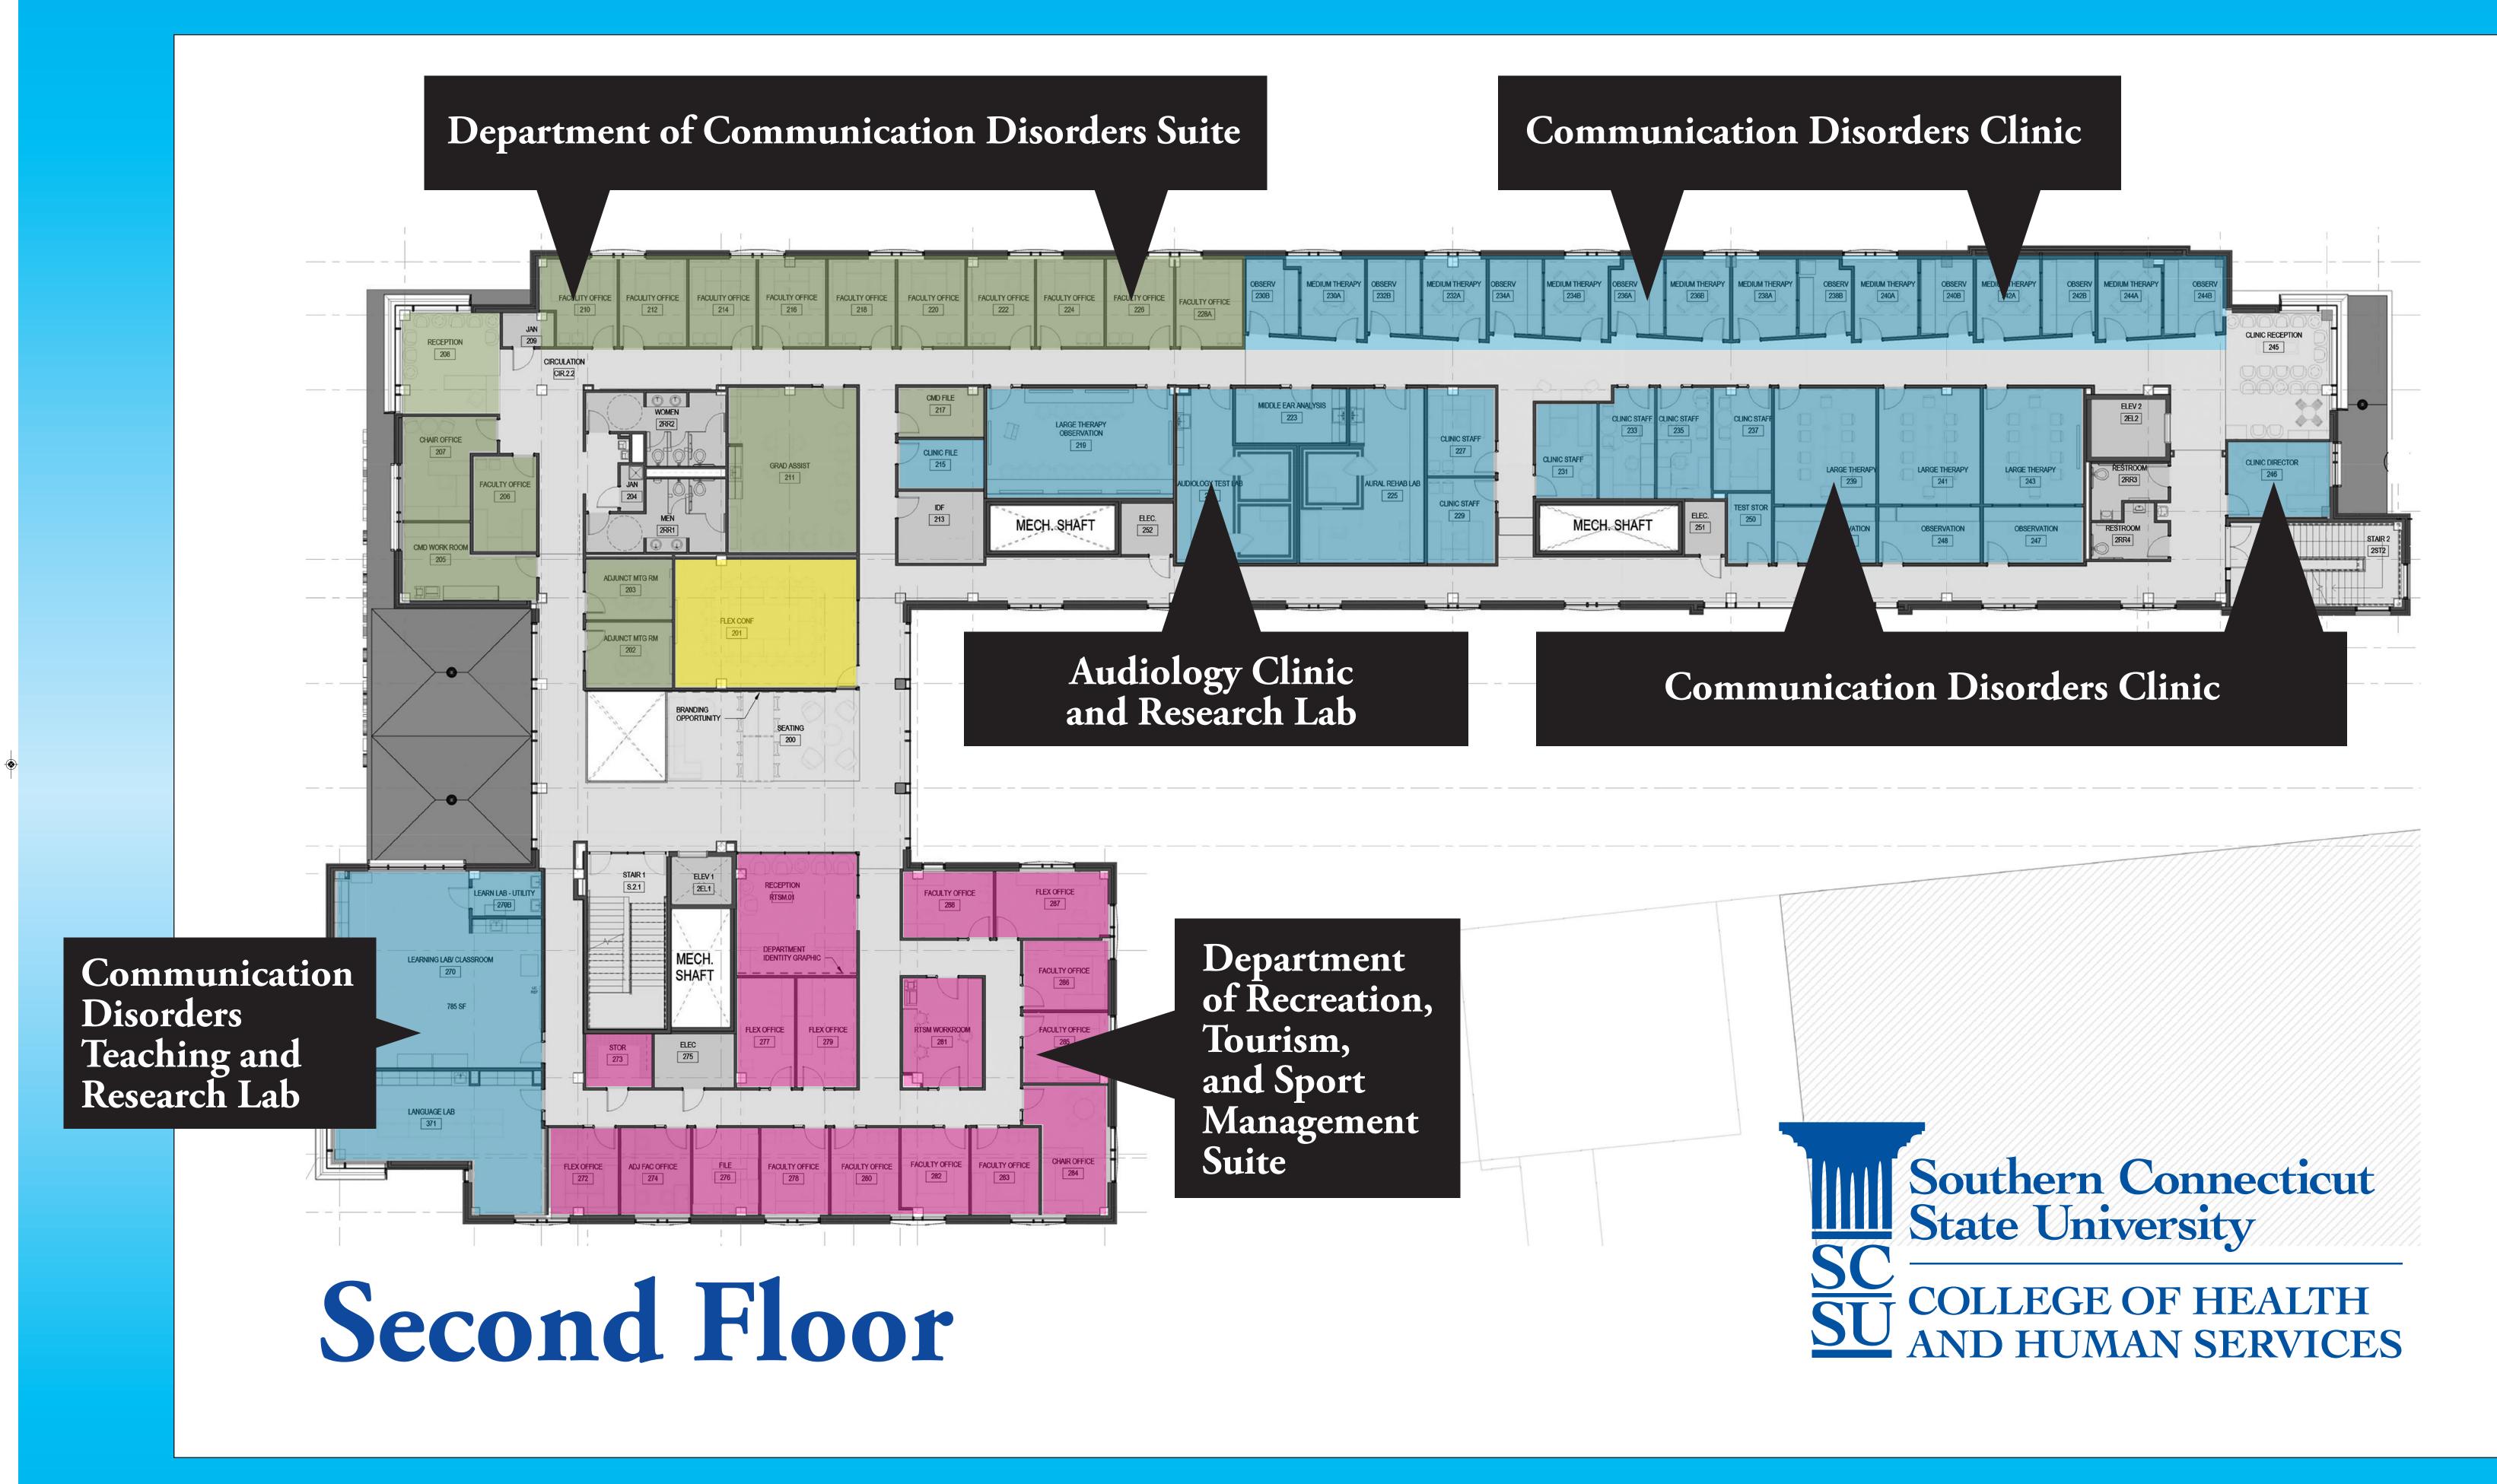

### • A NEW HOME FOR THE COLLEGE OF HEALTH AND HUMAN SERVICES •



# First Floor



• Building on a Legacy of Excellence •

**COLLEGE OF HEALTH AND HUMAN SERVICES** 



T

## A NEW HOME FOR THE COLLEGE OF HEALTH AND HUMAN SERVICES







## A NEW HOME FOR THE COLLEGE OF HEALTH AND HUMAN SERVICES



## • A NEW HOME FOR THE COLLEGE OF HEALTH AND HUMAN SERVICES •



CHHS\_Floor\_Plans\_36x24\_2022.qxp\_Layout 1 2/28/22 10:21 AM Page









### • A NEW HOME FOR THE COLLEGE OF HEALTH AND HUMAN SERVICES •



## NEW COLLEGE OF HEALTH AND HUMAN SERVICES BULLDING

Building on a Legacy of Excellence













Southern Connecticut State University

COLLEGE OF HEALTH AND HUMAN SERVICES