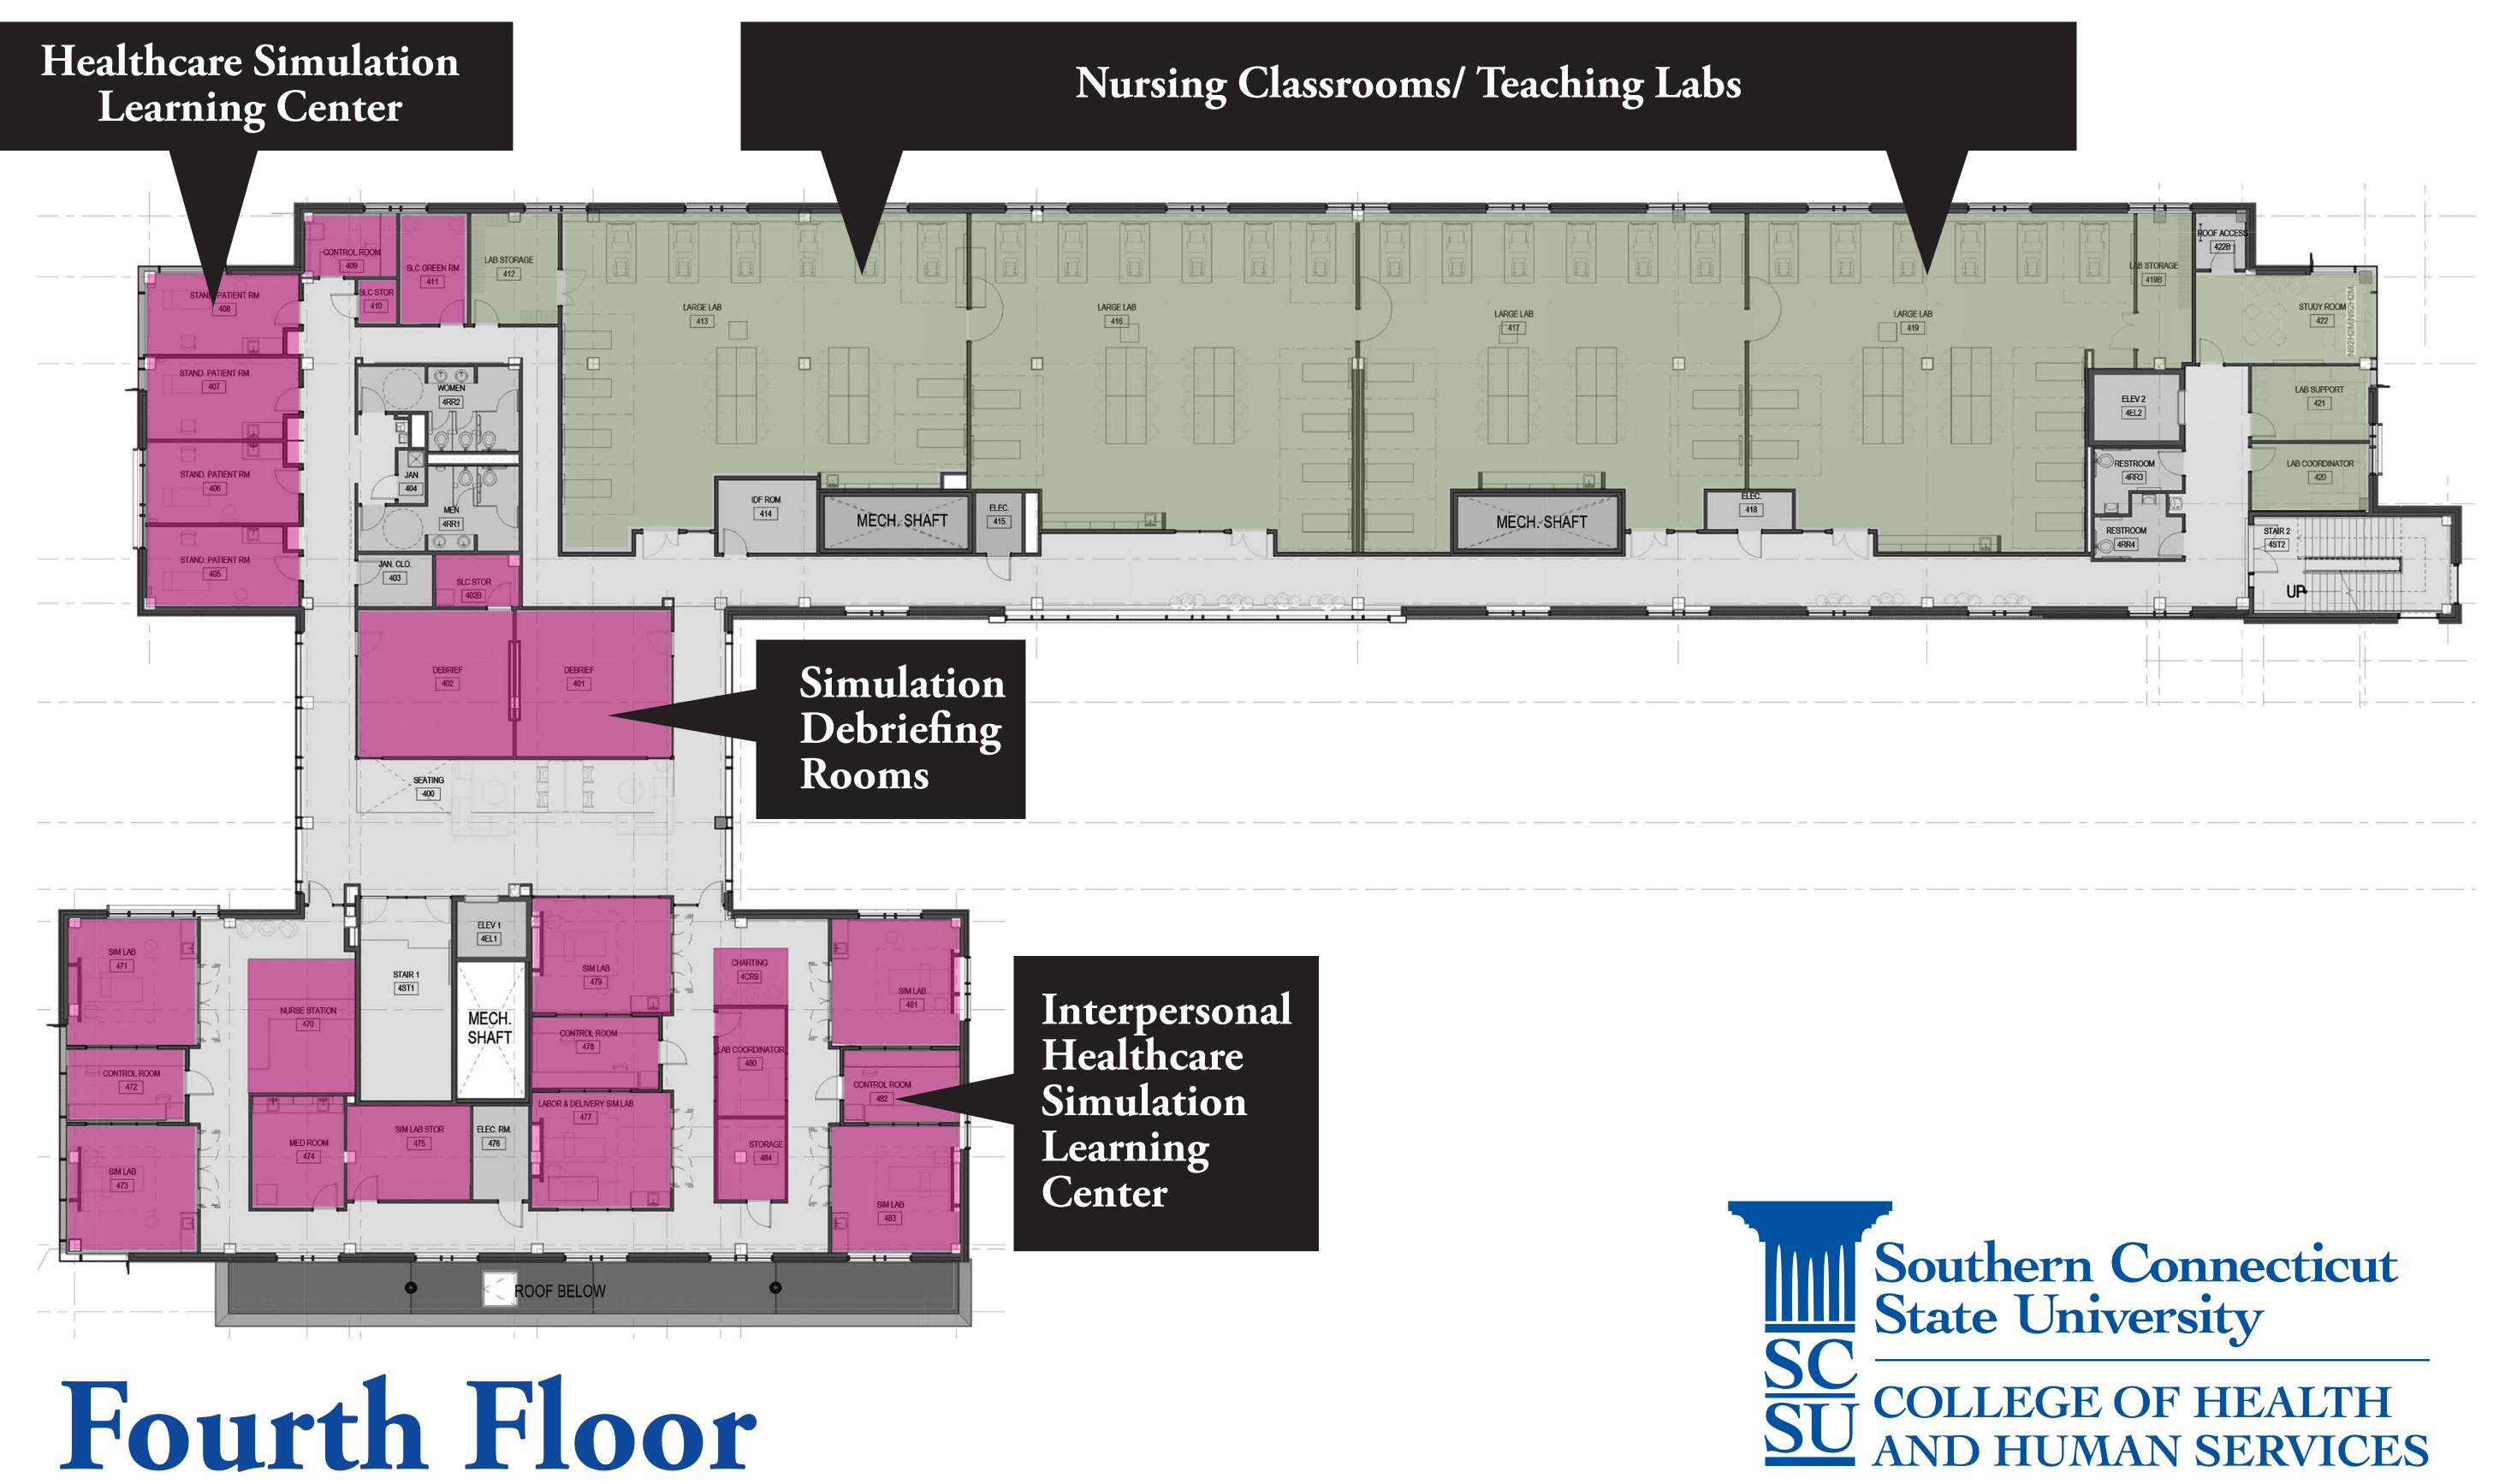

## • A NEW HOME FOR THE COLLEGE OF HEALTH AND HUMAN SERVICES •

CHHS\_Floor\_Plans\_36x24\_2022.qxp\_Layout 1 2/28/22 10:21 AM Page