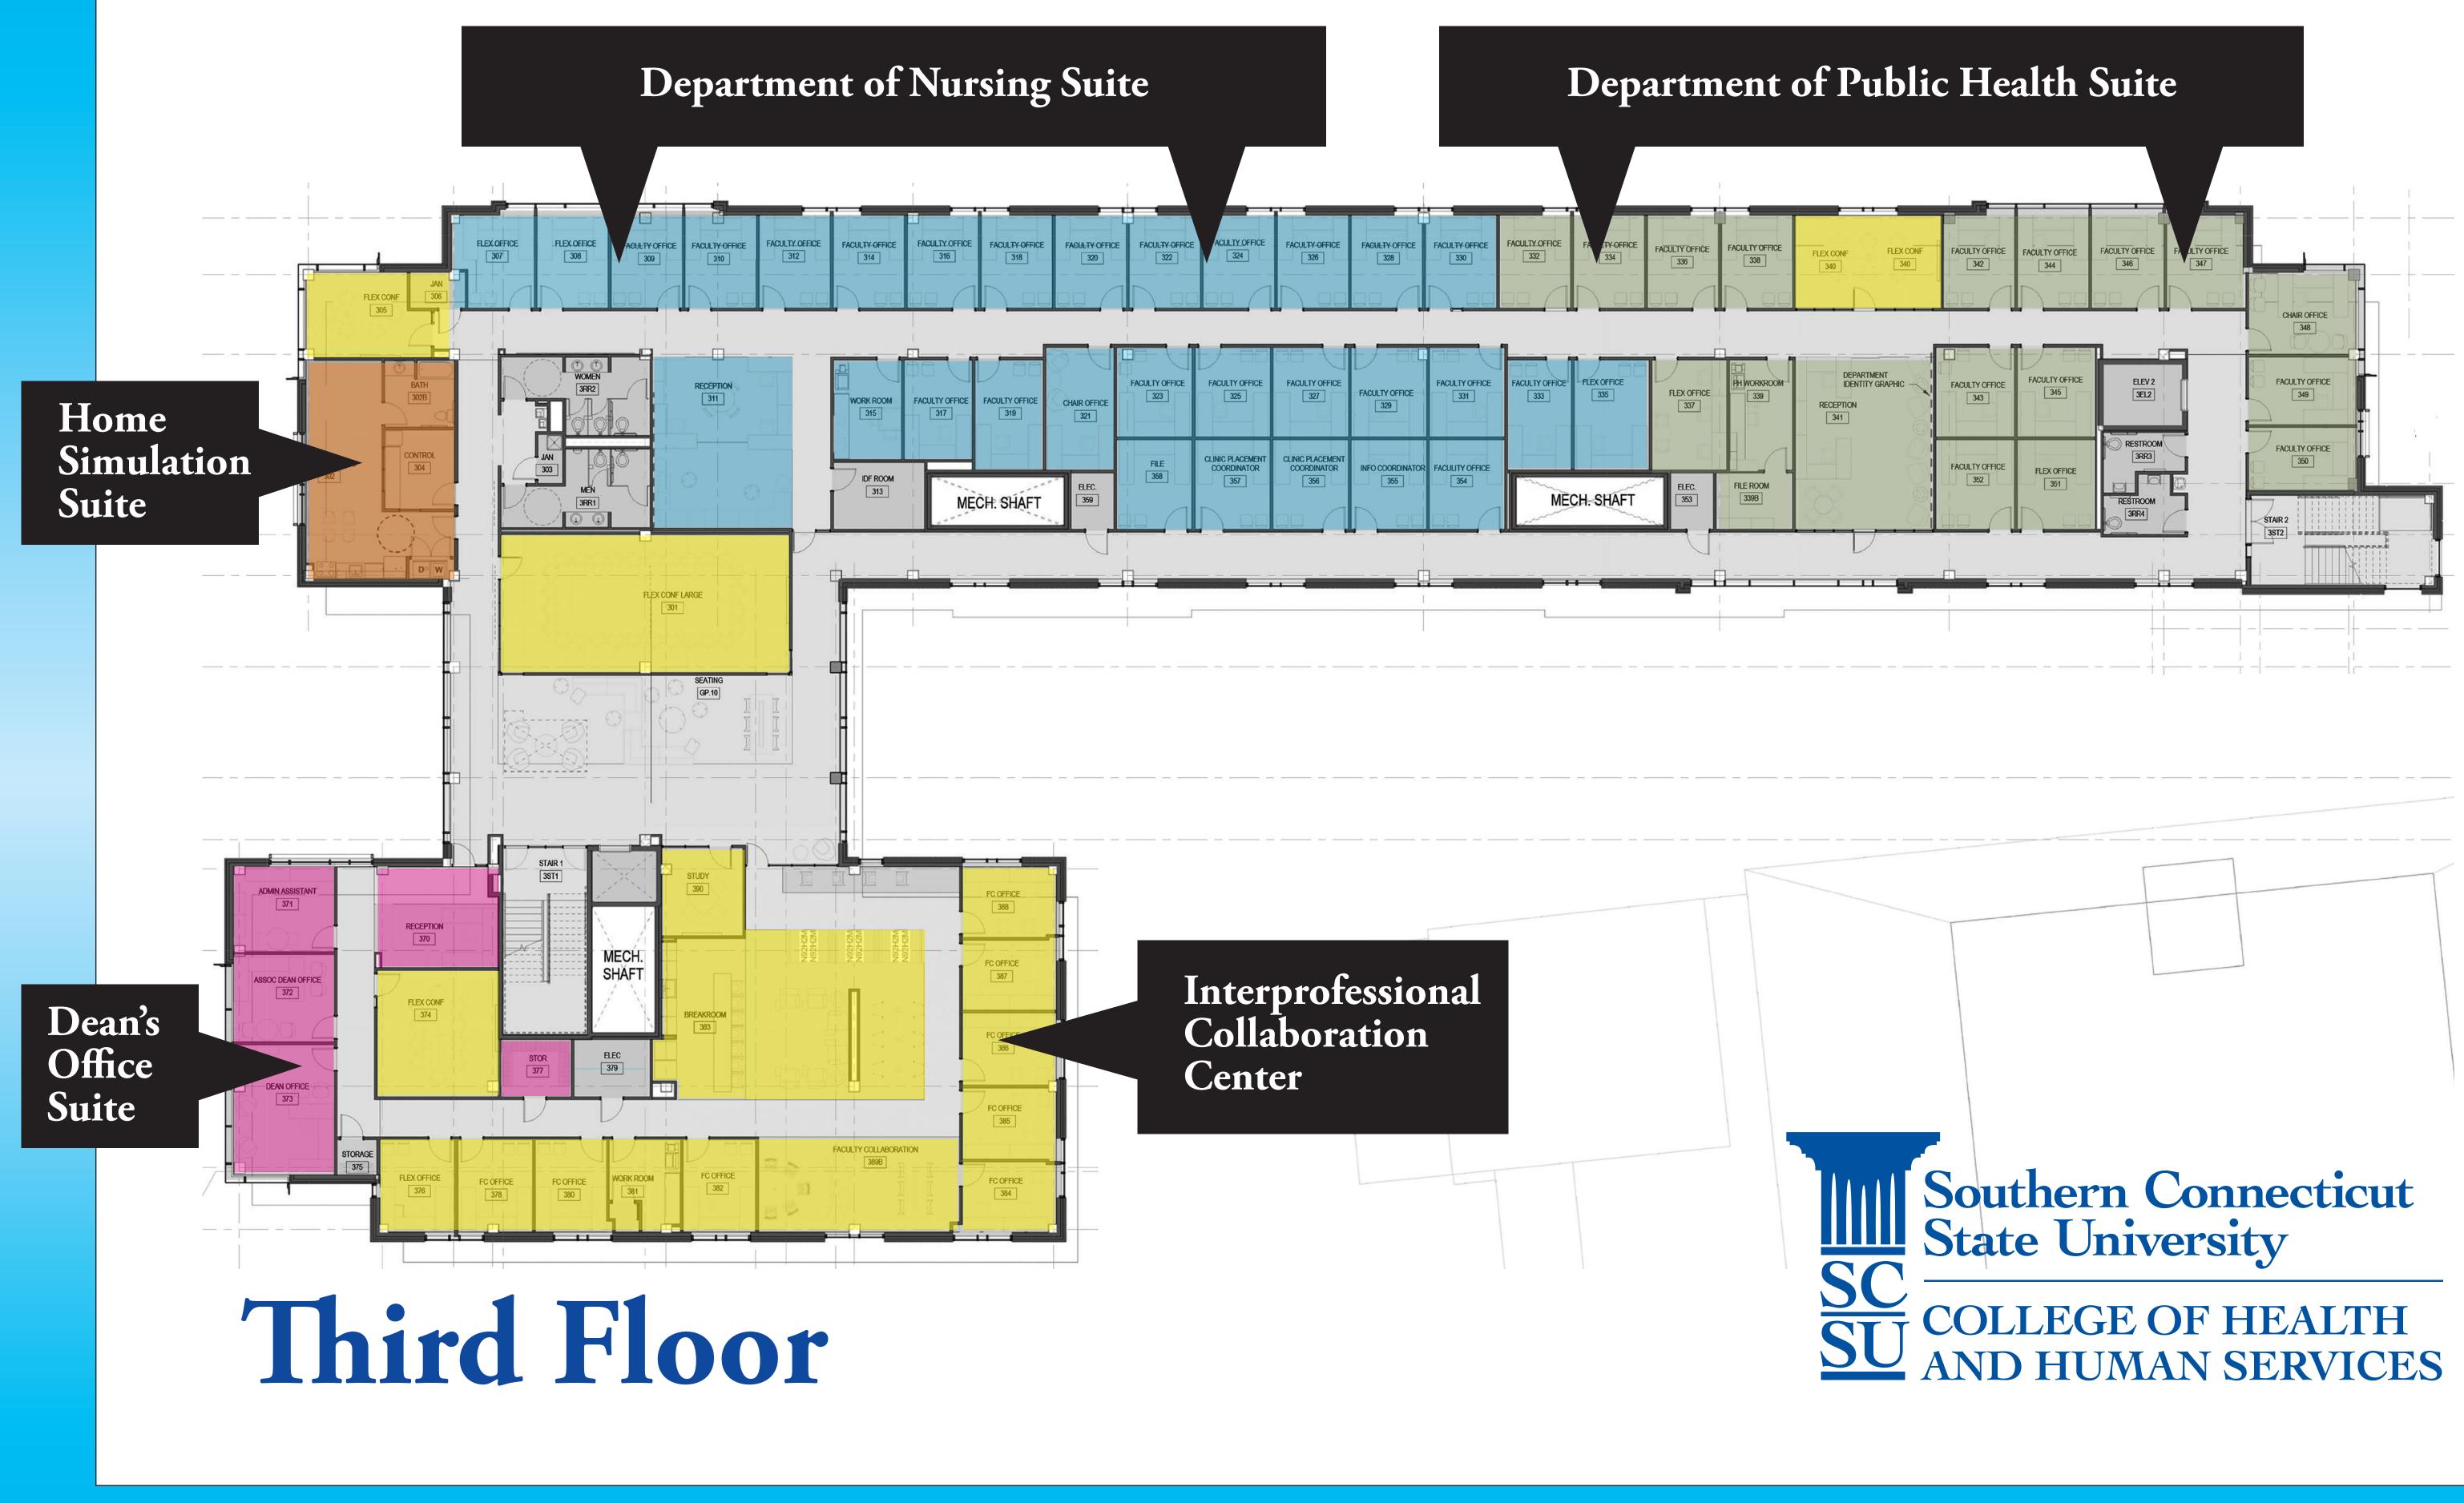

### • A NEW HOME FOR THE COLLEGE OF HEALTH AND HUMAN SERVICES •



# First Floor



• Building on a Legacy of Excellence •

**COLLEGE OF HEALTH AND HUMAN SERVICES** 



T

## A NEW HOME FOR THE COLLEGE OF HEALTH AND HUMAN SERVICES







## A NEW HOME FOR THE COLLEGE OF HEALTH AND HUMAN SERVICES



## • A NEW HOME FOR THE COLLEGE OF HEALTH AND HUMAN SERVICES •



CHHS\_Floor\_Plans\_36x24\_2022.qxp\_Layout 1 2/28/22 10:21 AM Page









### • A NEW HOME FOR THE COLLEGE OF HEALTH AND HUMAN SERVICES •



## NEW COLLEGE OF HEALTH AND HUMAN SERVICES BULLDING

Building on a Legacy of Excellence













Southern Connecticut State University

COLLEGE OF HEALTH AND HUMAN SERVICES