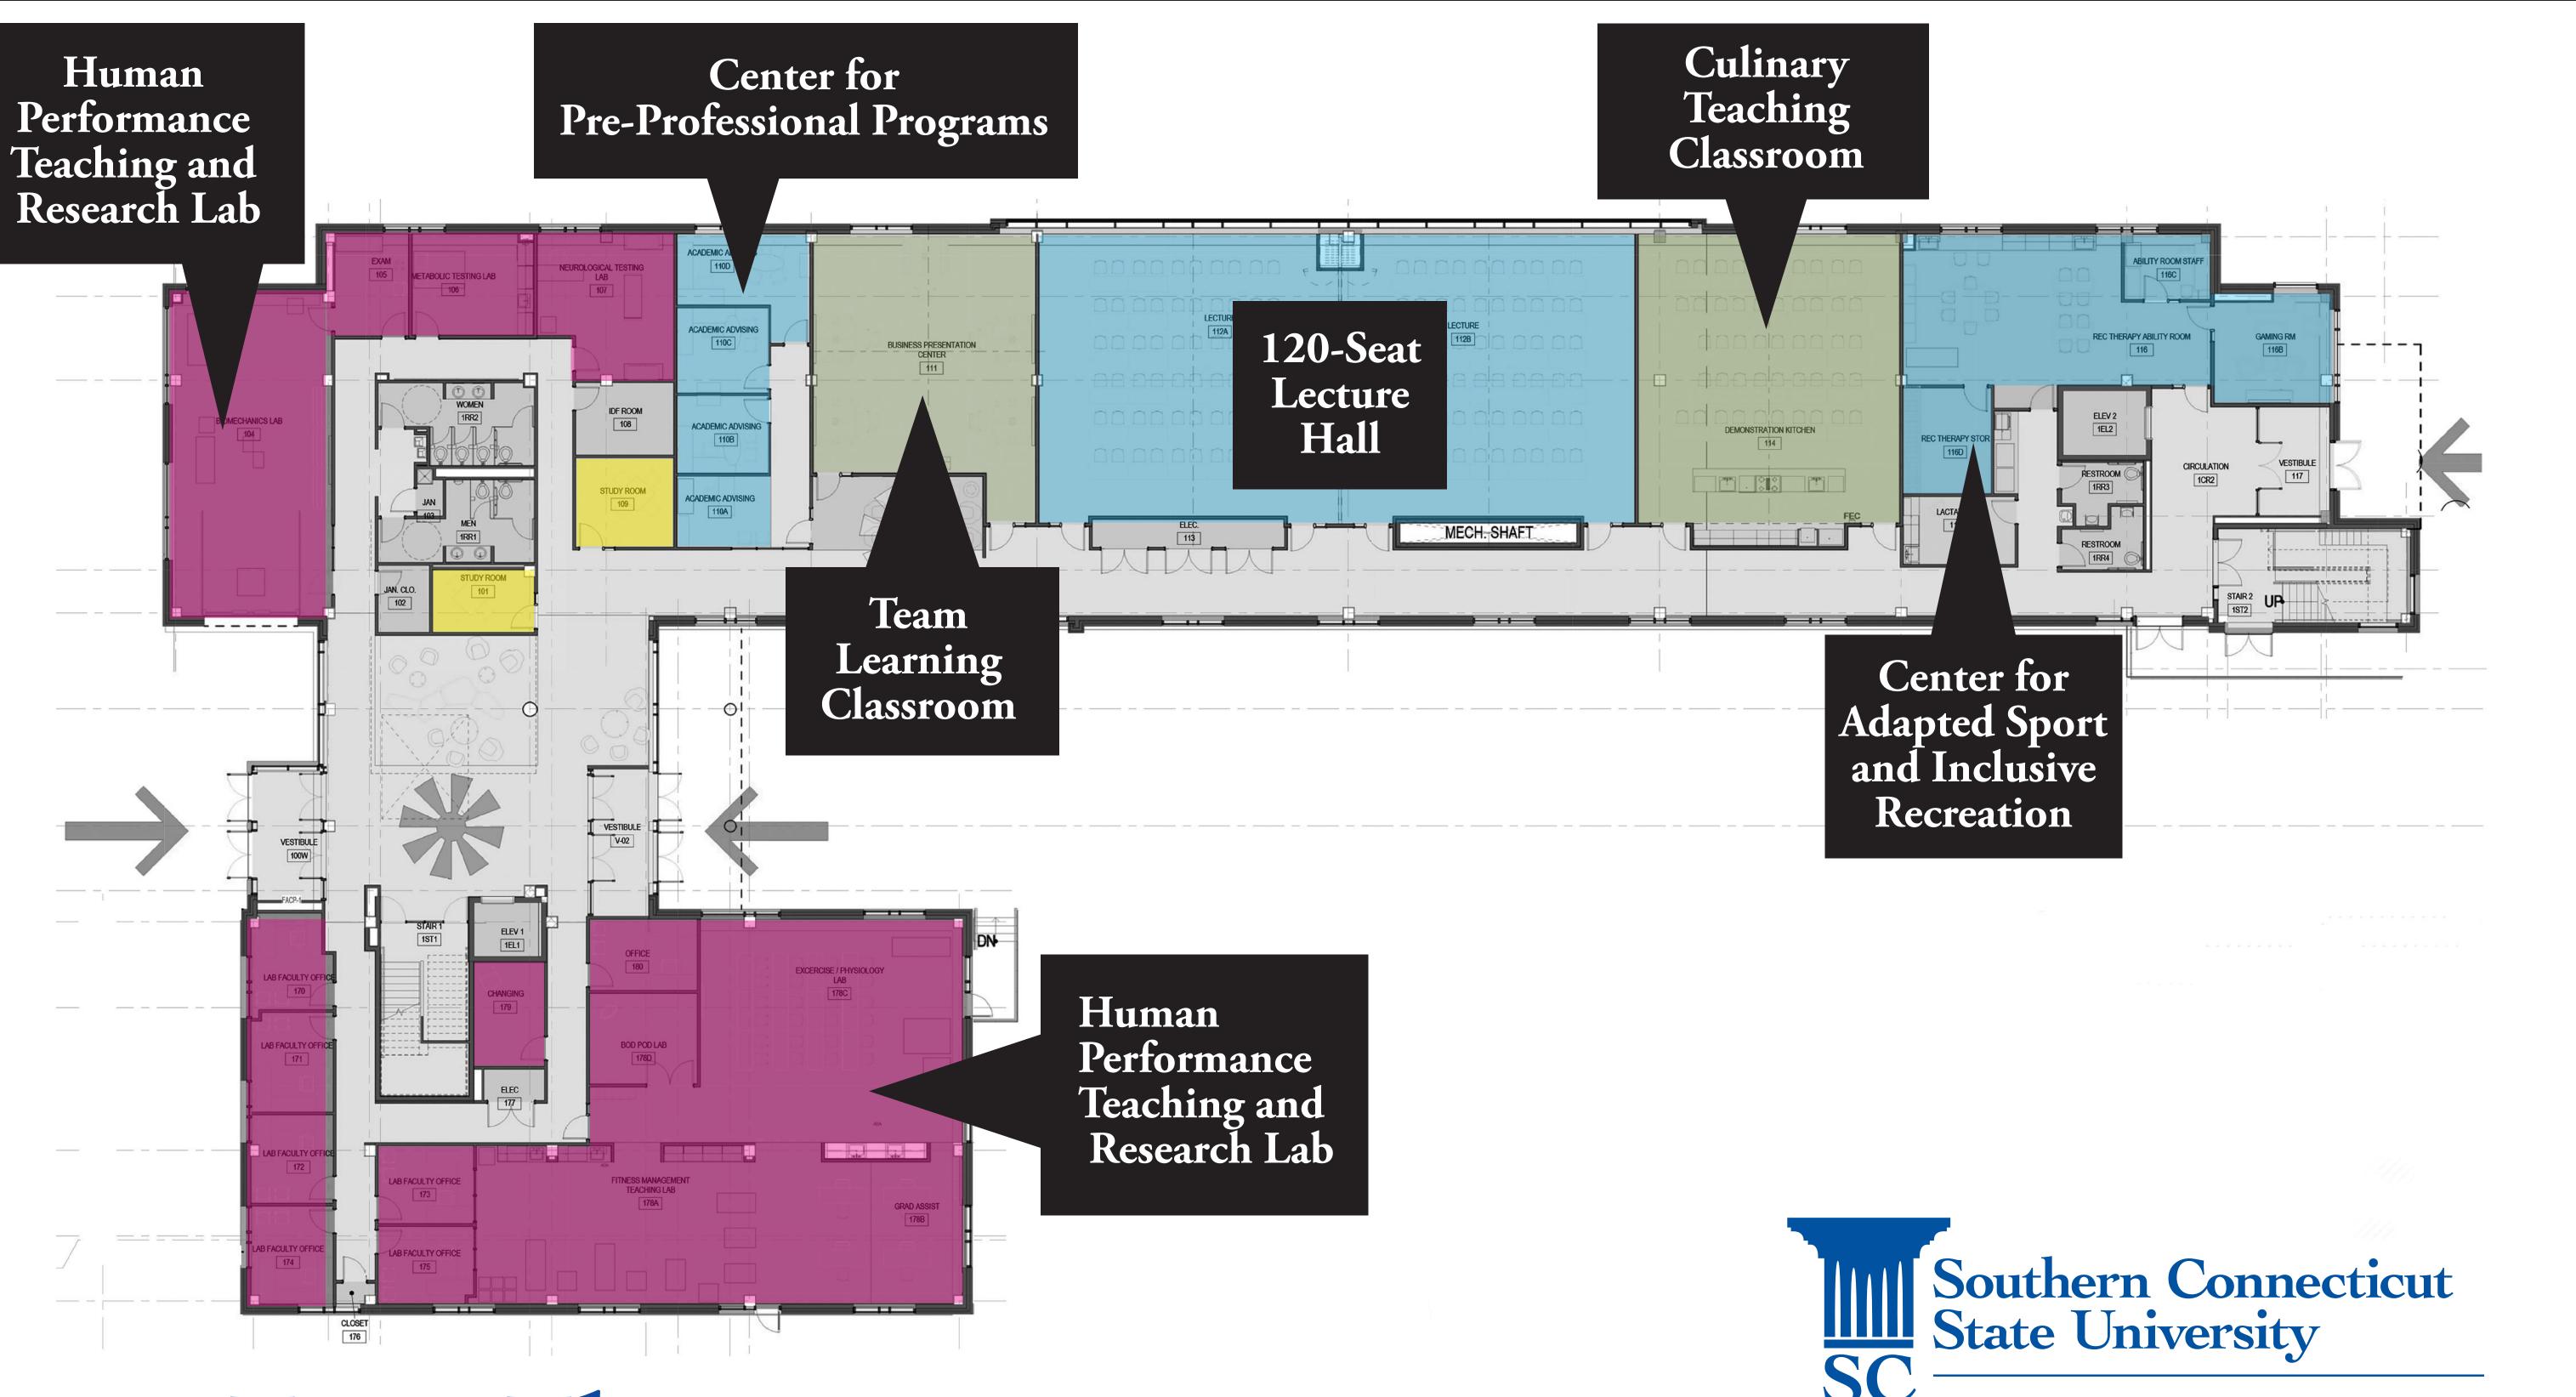

# First Floor

• Building on a Legacy of Excellence •

**COLLEGE OF HEALTH AND HUMAN SERVICES** 

T