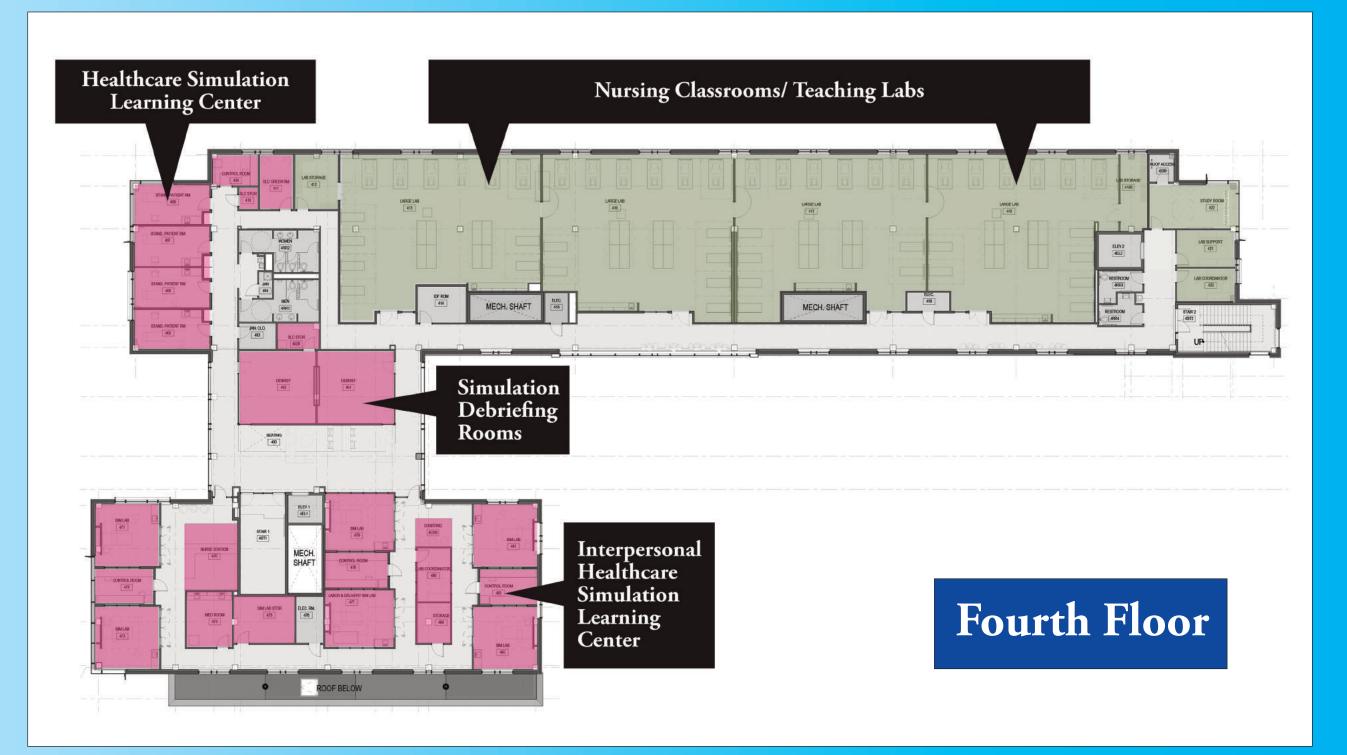

## • A NEW HOME FOR THE COLLEGE OF HEALTH AND HUMAN SERVICES •

CHHS\_Floor\_Plans\_36x24\_2022.qxp\_Layout 1 2/28/22 10:21 AM Page