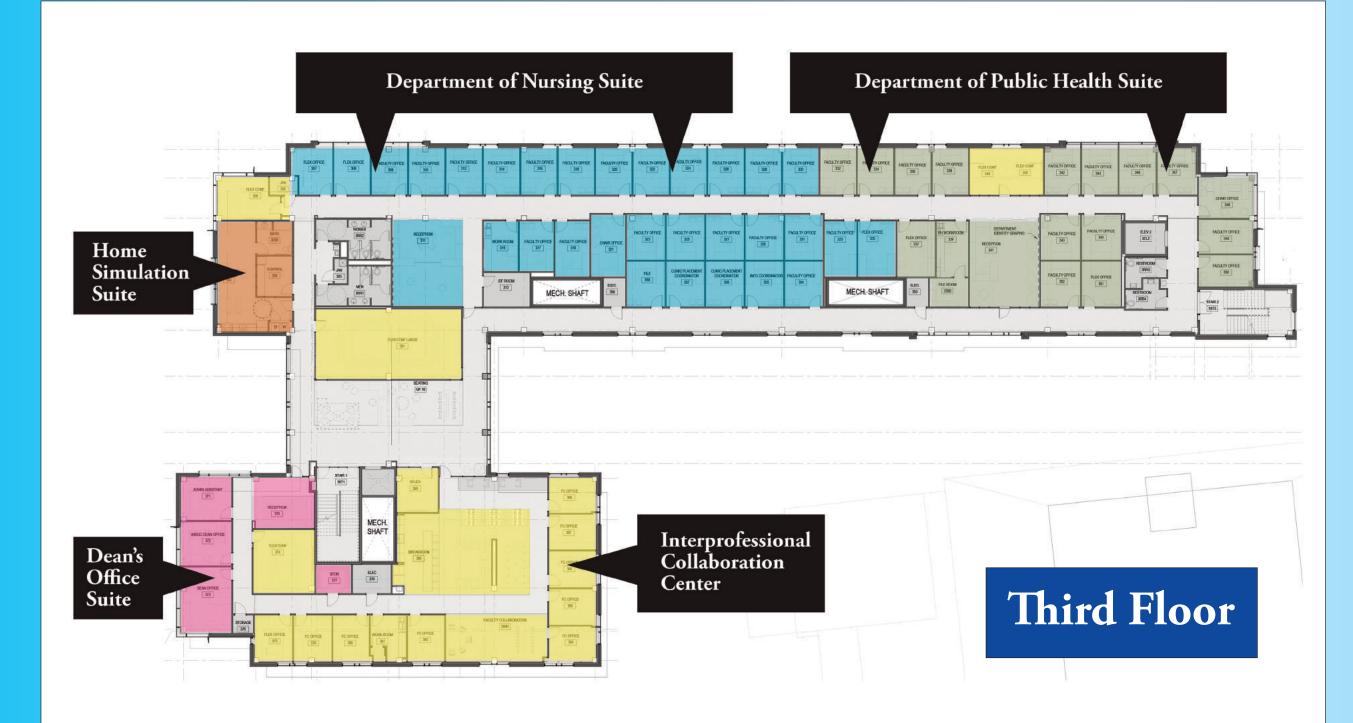

### • A NEW HOME FOR THE COLLEGE OF HEALTH AND HUMAN SERVICES •



# First Floor



• Building on a Legacy of Excellence •

**COLLEGE OF HEALTH AND HUMAN SERVICES** 



T

## A NEW HOME FOR THE COLLEGE OF HEALTH AND HUMAN SERVICES







## A NEW HOME FOR THE COLLEGE OF HEALTH AND HUMAN SERVICES



## • A NEW HOME FOR THE COLLEGE OF HEALTH AND HUMAN SERVICES •



CHHS\_Floor\_Plans\_36x24\_2022.qxp\_Layout 1 2/28/22 10:21 AM Page









### • A NEW HOME FOR THE COLLEGE OF HEALTH AND HUMAN SERVICES •



## NEW COLLEGE OF HEALTH AND HUMAN SERVICES BULLDING

Building on a Legacy of Excellence













Southern Connecticut State University

COLLEGE OF HEALTH AND HUMAN SERVICES