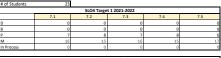

## 

emester of MFT 664 on the Evaluation of Students Clinical Skills Rubric: 7.1, 7.2, 7.3, 7.4 & 7.5

| # of Students |     | SLO4 Target 1 2 | 020-2021 |     |     |
|---------------|-----|-----------------|----------|-----|-----|
|               | 7.1 | 7.2             | 7.3      | 7.4 | 7.5 |
| D             | 0   | 0               | 0        | 0   |     |
| В             | 0   | 0               | 0        | 0   |     |
| P             | 4   | 6               | 5        | 4   |     |
| M             | 13  | 11              | 12       | 13  | 1   |

| M | 13     | 11        | 12     | 13     | 13     |
|---|--------|-----------|--------|--------|--------|
|   |        | 2020-2021 | %s     |        |        |
|   | 7.1    | 7.2       | 7.3    | 7.4    | 7.5    |
| D | 0.00%  | 0.00%     | 0.00%  | 0.00%  | 0.009  |
| В | 0.00%  | 0.00%     | 0.00%  | 0.00%  | 0.009  |
| P | 23.53% | 35.29%    | 29.41% | 23.53% | 23.539 |
| м | 76.47% | 64.71%    | 70.59% | 76.47% | 76.479 |

| 2021-2022 %s |        |        |        |        |        |  |
|--------------|--------|--------|--------|--------|--------|--|
|              | 7.1    | 7.2    | 7.3    | 7.4    | 7.5    |  |
| D            | 0.00%  | 0.00%  | 0.00%  | 0.00%  | 0.00%  |  |
| В            | 0.00%  | 0.00%  | 0.00%  | 0.00%  | 0.00%  |  |
| P            | 30.43% | 34.78% | 30.43% | 34.78% | 26.09% |  |
| М            | 69.57% | 65.22% | 69.57% | 65.22% | 73.91% |  |
|              |        |        |        |        |        |  |