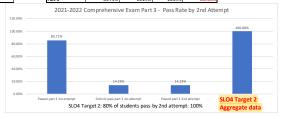

## SLO 4, target 2: 80% of students will pass Part 3 of the comprehensive examination by their second attempt.

|           | 2019-2022     |                            |                            |              |                                 |  |  |  |
|-----------|---------------|----------------------------|----------------------------|--------------|---------------------------------|--|--|--|
|           | # of Students | Passed part 3<br>attempt 1 | Passed part 3<br>attempt 2 | Total Passed | SLO4 Target 2<br>Aggregate data |  |  |  |
| 2019-2020 | 21            | 0*                         | 0*                         | 0*           | N/s                             |  |  |  |
| 2020-2021 | 17            | 0*                         | 0*                         | 0*           | N/A                             |  |  |  |
| 2021 2022 | 71            | 10                         | 2                          | 71           |                                 |  |  |  |

Part 3\* N/A
\*Part 3 not applicable for 2019-2020 Cobort

|        |                              | 2021-2022                             |                              |                                    |
|--------|------------------------------|---------------------------------------|------------------------------|------------------------------------|
|        | Passed part 3<br>1st attempt | Did not pass<br>part 3 1st<br>attempt | Passed part 3<br>2nd attempt | SLO4 Target 2<br>Aggregate<br>data |
| Dovt 2 | 0E 719/                      | 14 309/                               | 14 209/                      | 100.00                             |