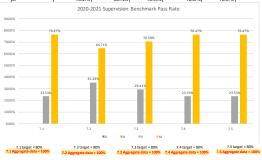

Comprehensive Exam Reporting

| 7.1 tag<br>7.1 Ag | get = 80%<br>gregate data = 100% | 7.2 target = 80%<br>7.2 Aggregate data = 1 | 00%        | 7.3 target<br>7.3 Aggregate | = 80%<br>data = 100% | 7.4 target = 80%<br>7.5 Aggregate data = 100% | 7.5 target = 80%<br>7.5 Aggregate data = 100 |
|-------------------|----------------------------------|--------------------------------------------|------------|-----------------------------|----------------------|-----------------------------------------------|----------------------------------------------|
|                   |                                  |                                            | <b>=</b> D | <b>■</b> B                  | ПP                   | ■ M                                           |                                              |
| 0.00%             | 7.1                              | 7.2                                        |            | 7.3                         |                      | 7.4                                           | 7.5                                          |
| 0.00% -           |                                  |                                            |            |                             |                      |                                               |                                              |
| 10,00% -          |                                  |                                            | L          |                             |                      |                                               |                                              |
| 20.00% -          |                                  |                                            | L          |                             |                      |                                               |                                              |
| 30,00% -          |                                  |                                            | H          |                             | _                    |                                               |                                              |
| 40.00% -          |                                  |                                            | H          |                             | -                    |                                               |                                              |
| 50.00% -          |                                  |                                            | H          |                             | -                    |                                               |                                              |
| 60.00% -          |                                  |                                            | H          |                             | -                    |                                               |                                              |
| 70.00% -          |                                  |                                            |            |                             |                      |                                               |                                              |
| 80.00% -          |                                  |                                            |            |                             |                      |                                               |                                              |
|                   |                                  |                                            |            |                             |                      |                                               |                                              |